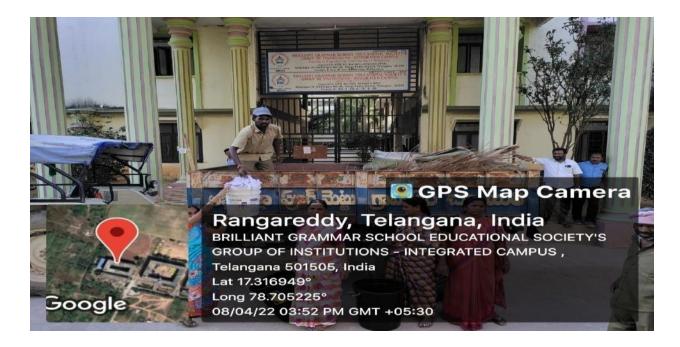

#### Waste recycling system:

Collection of Wastage from campus premises.

Collection of Wastage from campus premises.