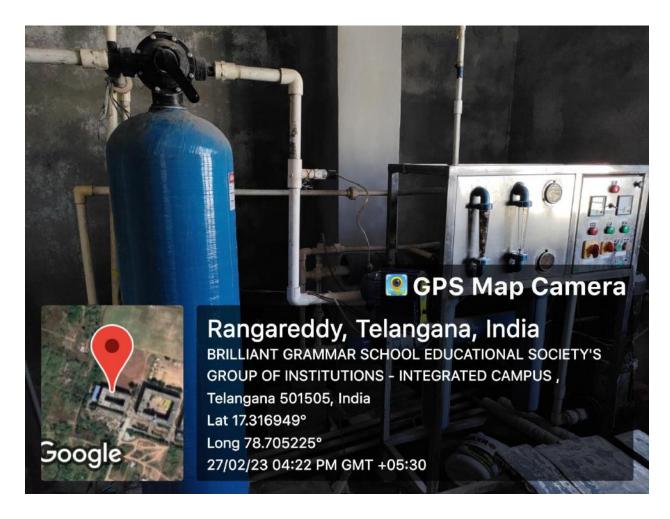

## **Liquid waste Management:**

RO water plant.

Sprinkle water system at campus premises.

Rain water harvesting pit.

Bore well recharge pit.