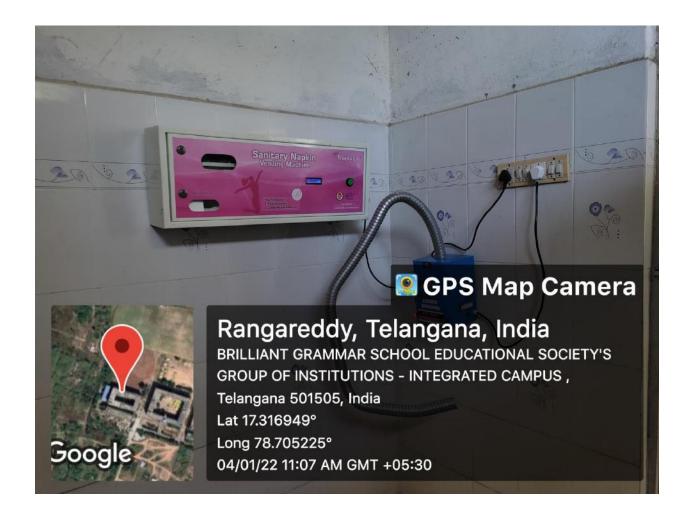

## **Biomedical Waste Management:**

Vending and burning machine in the institution premises