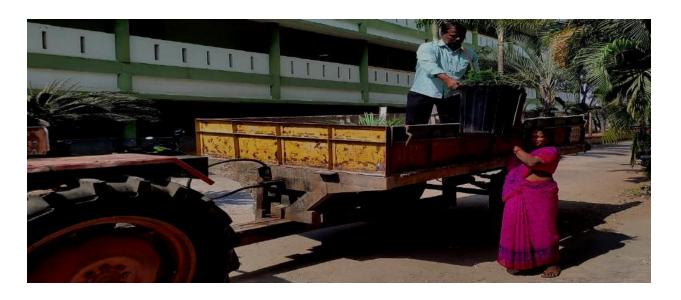

#### Waste recycling system:

Collection of Wastage from campus premises.

Collection of Wastage from campus premises.